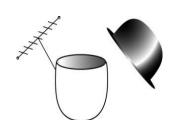

## Top Hat Theory

Reticular Activating System (RAS)

The "Antenna" represents access to the unconscious mind

Conscious Brain

Diagram 1

**Unconscious Mind** 

**Conscious Brain** 

Diagram 2