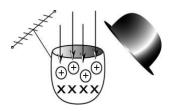

Unconscious Mind

**New Positive Suggestions** 

Diagram 3

X Negative Accepted Suggestions

+ Positive phrases sit next to negative beliefs and are accepted

Over time these positive phrases will dominate negative beliefs, physically rewiring the brain if presented correctly and consistently.