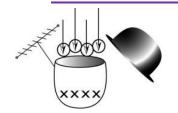

Unconscious Mind

**New Positive Suggestions** 

Diagram 3

X Negative Accepted Suggestions

+ Positive phrases sit next to negative beliefs and are accepted

Over time these positive phrases will dominate negative beliefs, physically rewiring the brain if presented correctly and consistently.