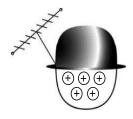

(Refer studies on Neuroplasticity)

Diagram 6

At the end negative beliefs are completely replaced by positive beliefs, leading to a permanent and enduring change of behaviour.

(Refer studies on Neuroplasticity)