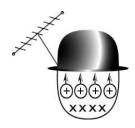

(Refer studies on Neuroplasticity)

Diagram 6

At the end negative beliefs are completely replaced by positive beliefs, leading to a permanent and enduring change of behaviour.

(Refer studies on Neuroplasticity)