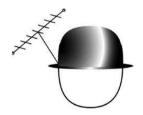

## Top Hat Theory

Reticular Activating System (RAS)

The "Antenna" represents access to the unconscious mind

Conscious Brain

Diagram 1

**Unconscious Mind** 

**Conscious Brain** 

Diagram 2